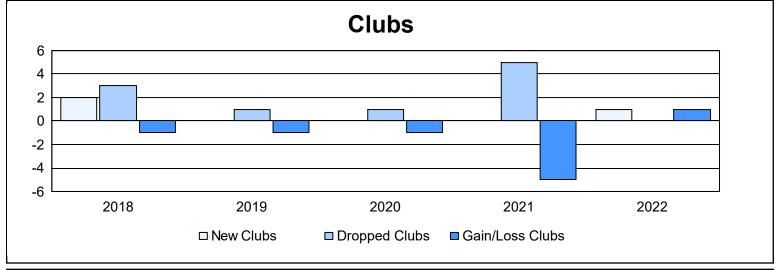

District LC 4 As of June 2022 Cumulative

| Year      | New<br>Clubs | Dropped<br>Clubs | Gain/<br>Loss<br>Clubs | New<br>Members | Charter<br>Members | Reinstate<br>Members | Transfer<br>Members | Total<br>Member<br>Added | Total<br>Members<br>Dropped | Gain/<br>Loss<br>Members |
|-----------|--------------|------------------|------------------------|----------------|--------------------|----------------------|---------------------|--------------------------|-----------------------------|--------------------------|
| 2017-2018 | 2            | 3                | -1                     | 131            | 50                 | 4                    | 1                   | 186                      | 225                         | -39                      |
| 2018-2019 | 0            | 1                | -1                     | 111            | 0                  | 3                    | 3                   | 117                      | 179                         | -62                      |
| 2019-2020 | 0            | 1                | -1                     | 97             | 7                  | 1                    | 15                  | 120                      | 185                         | -65                      |
| 2020-2021 | 0            | 5                | -5                     | 61             | 4                  | 3                    | 0                   | 68                       | 164                         | -96                      |
| 2021-2022 | 1            | 0                | 1                      | 151            | 22                 | 13                   | 3                   | 189                      | 115                         | 74                       |
| Average   | 1            | 2                | -1                     | 110            | 17                 | 5                    | 4                   | 136                      | 174                         | -38                      |