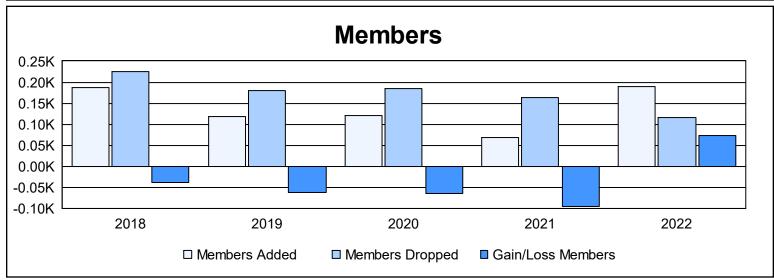

District LC 4 As of June 2022 Cumulative

| Year      | New<br>Clubs | Dropped<br>Clubs | Gain/<br>Loss<br>Clubs | New<br>Members | Charter<br>Members | Reinstate<br>Members | Transfer<br>Members | Total<br>Member<br>Added | Total<br>Members<br>Dropped | Gain/<br>Loss<br>Members |
|-----------|--------------|------------------|------------------------|----------------|--------------------|----------------------|---------------------|--------------------------|-----------------------------|--------------------------|
| 2017-2018 | 2            | 3                | -1                     | 131            | 50                 | 4                    | 1                   | 186                      | 225                         | -39                      |
| 2018-2019 | 0            | 1                | -1                     | 111            | 0                  | 3                    | 3                   | 117                      | 179                         | -62                      |
| 2019-2020 | 0            | 1                | -1                     | 97             | 7                  | 1                    | 15                  | 120                      | 185                         | -65                      |
| 2020-2021 | 0            | 5                | -5                     | 61             | 4                  | 3                    | 0                   | 68                       | 164                         | -96                      |
| 2021-2022 | 1            | 0                | 1                      | 151            | 22                 | 13                   | 3                   | 189                      | 115                         | 74                       |
| Average   | 1            | 2                | -1                     | 110            | 17                 | 5                    | 4                   | 136                      | 174                         | -38                      |